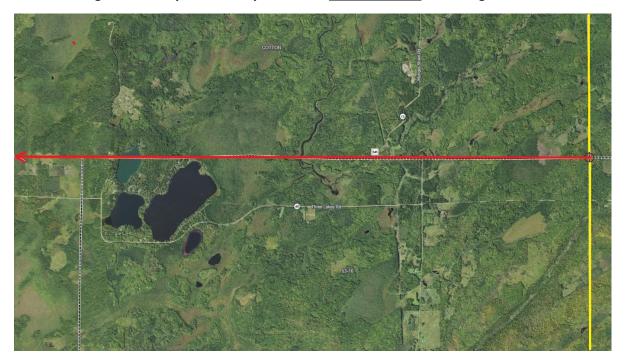

## George Stuntz May 1867 Survey – The First Written Record of Visiting Three Lakes

George R. Stuntz was a pioneer Duluthian who had come as a trader to Minnesota Point, near the Superior Entry, in **1853**, just before the signing of the **1854** Treaty of LaPointe. His principal work was that of government surveyor, establishing the pattern of townships throughout the region which were necessary for legal descriptions, land sales, and settlement. He continued this work for the next 30+ years. In May of **1867** he was contracted to establish the 6<sup>th</sup> Correction Line (red line above), forming the border between what we now know as Twp 53N and Twp 54N. This eastwest line commenced at the Independent Meridian which separated Range 15 to the east and Range 16 to the west. This Independent Meridian (yellow N-S line above) had been surveyed 11 years earlier, in **1856**, from the St. Croix River near Danbury, WI, north to what is now the Town Line Road in Makinen, just north of Mudhen Lake.

Stuntz's starting point is ½ mile north of the Three Lakes Road on the meridian line, two miles east of the Munger Shaw Road (see map above, red circle). The line extends from this point over to the west side of the Mississippi River, about 50 miles west of here. The written survey notes are available for public viewing today from the Bureau of Land Management (BLM), here is the cover of that survey book for this contract with Stuntz.